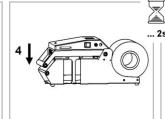

#### OPERATING PRINCIPLE

Place your tray and its contents on the mould.

Unroll the film over the tray.

Lower the handle to cut and seal the film.

Keep the 2 handles pressed together for a few seconds.

The tray is sealed and ready to use.