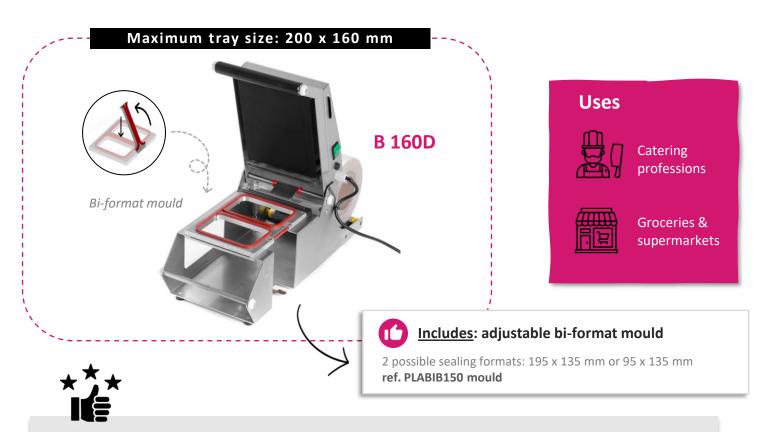

### MANUAL TRAY SEALER

B 160D

Easy to use and space-saving, this machine seals hermetic film on trays of 195 x 135 mm and 95 x 135 mm. No need to change tooling, thanks to its bi-format mould you can switch from one format to another quickly and easily.

- ✓ Compact and easy to use, for sealing small and medium-sized trays up to a maximum size of 200 x 160 mm.
- ✓ Double handle system for easy and regular sealing.

584 route de Saint Bernard - 01600 Trévoux (France)

- ✓ Fitted with a soft keyboard for precise temperature setting.
- ✓ Option: made-to-measure moulds to fit your trays format (please contact us).
- ✓ Stainless steel structure for easy cleaning and better resistance to disinfectants (reduces) retention zones).