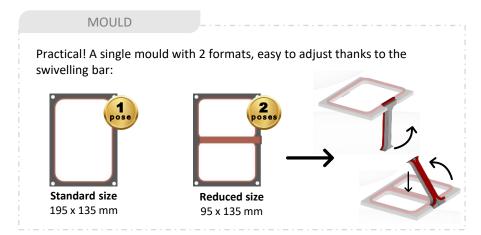

### MANUAL TRAY SEALER

B 160D

Easy to use and space-saving, this machine seals hermetic film on trays of 195 x 135 mm and 95 x 135 mm. No need to change tooling, thanks to its bi-format mould you can switch from one format to another quickly and easily.

#### **TECHNICAL DATA**

| MODEL  | *                   | 0            | Ø            | 10            | KG    | -W-   |                   |                             | 23                |
|--------|---------------------|--------------|--------------|---------------|-------|-------|-------------------|-----------------------------|-------------------|
| B 160D | 49 x 21,5 x 45,3 cm | 160 mm (max) | 200 mm (max) | soft keyboard | 10 kg | 400 W | 230 V<br>50/60 Hz | 195 x 135 cm<br>95 x 135 cm | 1 pose<br>2 poses |