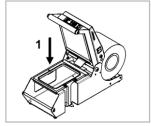

#### OPERATING PRINCIPLE

Place your tray and its contents on the mould.

Unroll the film over the tray.

Lower the handle to cut and seal the film.

Keep the 2 handles pressed together for a few seconds.

The tray is sealed and ready to use.