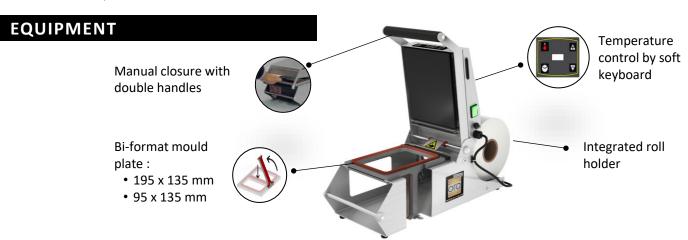

- ✓ Compact and easy to use, for sealing small and medium-sized trays up to a maximum size of 200 x 160 mm.
- ✓ Double handle system for easy and regular sealing.

584 route de Saint Bernard - 01600 Trévoux (France)

- ✓ Fitted with a soft keyboard for precise temperature setting.
- ✓ Option: made-to-measure moulds to fit your trays format (please contact us).
- ✓ Stainless steel structure for easy cleaning and better resistance to disinfectants (reduces) retention zones).