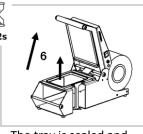

#### OPERATING PRINCIPLE

Place your tray and its contents on the mould.

Unroll the film over the tray.

Lower the handle to cut and seal the film.

Keep the 2 handles pressed together for a few seconds.

The tray is sealed and ready to use.