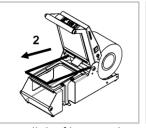

#### OPERATING PRINCIPLE

Place your tray and its contents on the mould.

Unroll the film over the tray.

Lower the handle to cut and seal the film.

Keep the 2 handles pressed together for a few seconds.

The tray is sealed and ready to use.