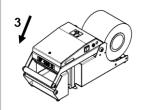

#### OPERATING PRINCIPLE

Place your tray and its contents on the mould.

Unroll the film over the tray.

Lower the handle to cut and seal the film.

Keep the 2 handles pressed together for a few seconds.

The tray is sealed and ready to use.