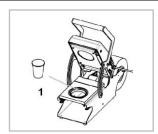

#### **OPERATING PRINCIPLE**

Place your cup and its contents on the mould.

Unroll the film over the cup.

Lower the handle to cut and seal the film.

Keep the 2 handles pressed together for a few seconds.

The film is sealed to the container with a cut around.