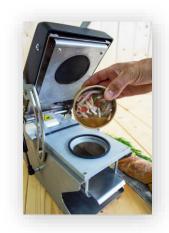

#### **OPERATING PRINCIPLE**

Place your cup and its contents on the mould.

Unroll the film over the cup.

Lower the handle to cut and seal the film.

Keep the 2 handles pressed together for a few seconds.

The film is sealed to the container with a cut around.