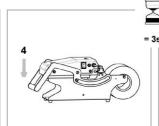

### **DIE-CUT SEALERS** OF CUPS

**SC 150** 

Easy to use and space-saving, this machine seals a hermetic film on the cups with a cut around. Thanks to its power-assisted system, pressure is applied effortlessly, for a constant result whatever the operator is.

#### **OPERATING PRINCIPLE**

Place your cup and its contents on the mould.

Unroll the film over the cup.

Lower the handle to cut and seal the film.

Keep the 2 handles pressed together for a few seconds.

The film is sealed to the container with a cut around.