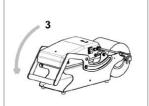

#### **OPERATING PRINCIPLE**

Place your cup and its contents on the mould.

Unroll the film over the cup.

Lower the handle to cut and seal the film.

Keep the 2 handles pressed together for a few seconds.

The film is sealed to the container with a cut around.