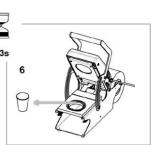

#### **OPERATING PRINCIPLE**

Place your cup and its contents on the mould.

Unroll the film over the cup.

Lower the handle to cut and seal the film.

Keep the 2 handles pressed together for a few seconds.

The film is sealed to the container with a cut around.