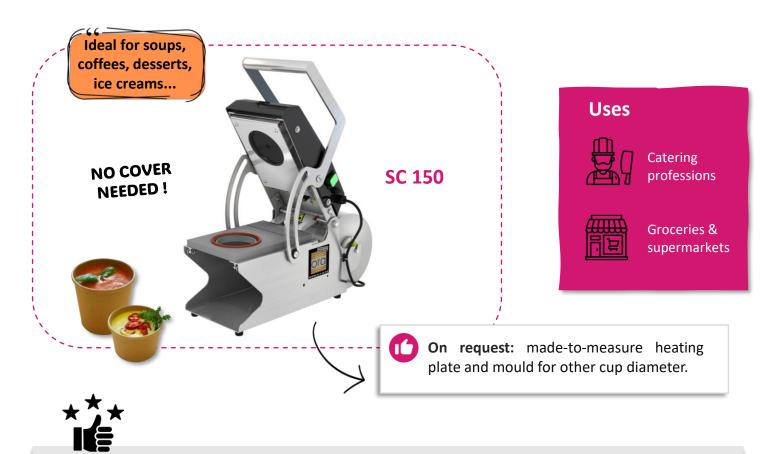

### **DIE-CUT SEALERS** OF CUPS

**SC 150** 

Easy to use and space-saving, this machine seals a hermetic film on the cups with a cut around. Thanks to its power-assisted system, pressure is applied effortlessly, for a constant result whatever the operator is.

- ✓ Compact and easy to use, for sealing Ø90, Ø95, Ø97 or 121 mm cups (max).
- ✓ Handle system with reinforced pressure for easy, effortless sealing.
- ✓ Perfect finish with film cut around and easy-open tab.
- ✓ Stainless steel structure for easy cleaning and better resistance to disinfectants (reduces retention zones).