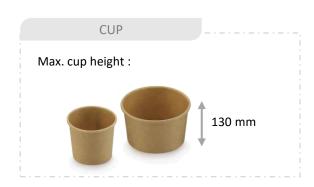

- ✓ Compact and easy to use, for sealing Ø90, Ø95, Ø97 or 121 mm cups (max).
- ✓ Handle system with reinforced pressure for easy, effortless sealing.
- ✓ Perfect finish with film cut around and easy-open tab.
- ✓ Stainless steel structure for easy cleaning and better resistance to disinfectants (reduces retention zones).

### **TECHNICAL DATA**

| MODEL  | *               | Ø                           | 0            | Ø            | <b>1</b> 🗎    | KG    | -W-   | <b>(b)</b>        |
|--------|-----------------|-----------------------------|--------------|--------------|---------------|-------|-------|-------------------|
| SC 150 | 52 x 22 x 54 cm | Ø90, Ø95 ou<br>Ø97, Ø121 mm | 150 mm (max) | 200 mm (max) | potentiometer | 11 kg | 100 W | 230 V<br>50/60 Hz |