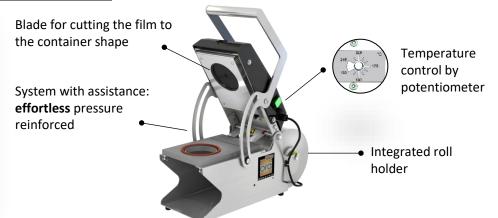

#### **EQUIPMENT**

### **DIE-CUT SEALERS** OF CUPS

**SC 150** 

Easy to use and space-saving, this machine seals a hermetic film on the cups with a cut around. Thanks to its power-assisted system, pressure is applied effortlessly, for a constant result whatever the operator is.

- ✓ Compact and easy to use, for sealing Ø90, Ø95, Ø97 or 121 mm cups (max).
- ✓ Handle system with reinforced pressure for easy, effortless sealing.
- ✓ Perfect finish with film cut around and easy-open tab.
- ✓ Stainless steel structure for easy cleaning and better resistance to disinfectants (reduces retention zones).