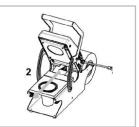

#### **OPERATING PRINCIPLE**

Place your cup and its contents on the mould.

Unroll the film over the cup.

Lower the handle to cut and seal the film.

Keep the 2 handles pressed together for a few seconds.

The film is sealed to the container with a cut around.