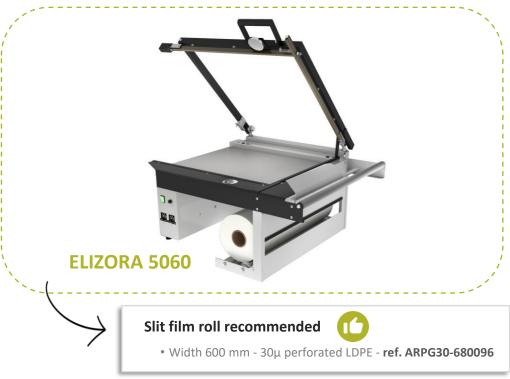

### **EQUIPMENT**

| N° | DESCRIPTION                                               | ELIZORA 5060                   |
|----|-----------------------------------------------------------|--------------------------------|
| 0  | Manual frame closure                                      | <b>~</b>                       |
| 2  | Roll holder                                               | <b>✓</b>                       |
| 3  | Potentiometers (for setting sealing time and temperature) | <b>✓</b>                       |
| 4  | Storage stand on wheels                                   | <b>option</b> ref. PIEDELI5060 |