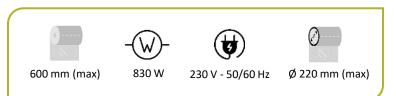

#### **TECHNICAL DATA**

| MODELS                     | c: B A                | c               | KG    |
|----------------------------|-----------------------|-----------------|-------|
| ELIZORA 5060<br>to install | 50 x 60 x 20 cm (max) | 84 x 69 x 38 cm | 50 kg |
| ELIZORA 5060<br>with stand | 50 x 60 x 20 cm (max) | 84 x 69 x 86 cm | 75 kg |