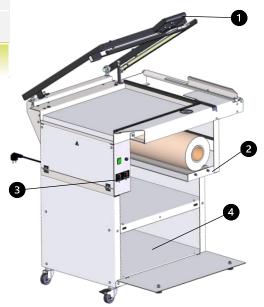

### **EQUIPMENT**

| N° | DESCRIPTION                                               | ELIZORA 5060                   |
|----|-----------------------------------------------------------|--------------------------------|
| 0  | Manual frame closure                                      | <b>~</b>                       |
| 2  | Roll holder                                               | <b>✓</b>                       |
| 3  | Potentiometers (for setting sealing time and temperature) | <b>✓</b>                       |
| 4  | Storage stand on wheels                                   | <b>option</b> ref. PIEDELI5060 |