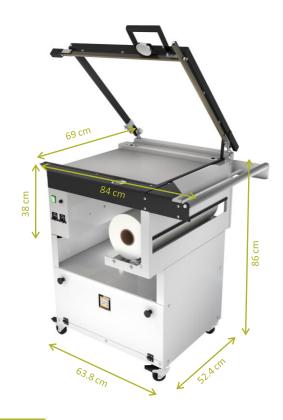

#### **TECHNICAL DATA**

| MODELS                     | c: B A                | c               | KG    |
|----------------------------|-----------------------|-----------------|-------|
| ELIZORA 5060<br>to install | 50 x 60 x 20 cm (max) | 84 x 69 x 38 cm | 50 kg |
| ELIZORA 5060<br>with stand | 50 x 60 x 20 cm (max) | 84 x 69 x 86 cm | 75 kg |