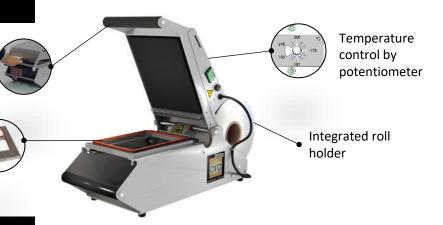

### **TECHNICAL DATA**

| MODEL | *               | 0            | 0            | 10            | KG   | -W-   | <b>(b)</b>        |                             | 23               |
|-------|-----------------|--------------|--------------|---------------|------|-------|-------------------|-----------------------------|------------------|
| E 152 | 19 x 44 x 46 cm | 160 mm (max) | 200 mm (max) | potentiometer | 7 kg | 500 W | 230 V<br>50/60 Hz | 195 x 135 mm<br>95 x 135 mm | 1 pose<br>1 pose |

<sup>\*</sup> Dimensions open cover

Manual closure with double handles

- 195 x 135 mm
- 95 x 135 mm