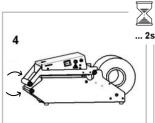

#### **OPERATING PRINCIPLE**

Place your tray and its contents on the mould.

Unroll the film over the tray.

Lower the handle to cut and seal the film.

Keep the 2 handles pressed together for a few seconds.

The tray is sealed and can be removed.

Need more information?

Contact the sales department: +33 (0)4 74 00 59 54

2