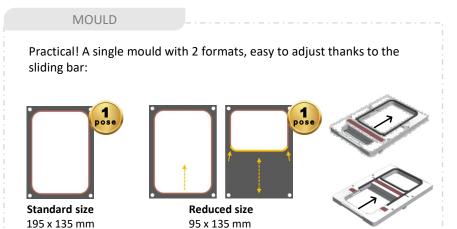

### **MANUAL TRAY SEALER**

E 152

Easy to use and space-saving, this machine seals hermetic film that fits the tray perfectly. Economical thanks to its bi-format mould you can switch from one format to another quickly and easily...

### **TECHNICAL DATA**

| MODEL | *               | 0            | 0            | 10            | KG   | -W-   | <b>(b)</b>        |                             | 23               |
|-------|-----------------|--------------|--------------|---------------|------|-------|-------------------|-----------------------------|------------------|
| E 152 | 19 x 44 x 46 cm | 160 mm (max) | 200 mm (max) | potentiometer | 7 kg | 500 W | 230 V<br>50/60 Hz | 195 x 135 mm<br>95 x 135 mm | 1 pose<br>1 pose |

<sup>\*</sup> Dimensions open cover

Manual closure with double handles

- 195 x 135 mm
- 95 x 135 mm