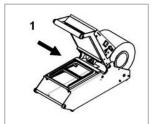

#### **OPERATING PRINCIPLE**

Place your tray and its contents on the mould.

Unroll the film over the tray.

Lower the handle to cut and seal the film.

Keep the 2 handles pressed together for a few seconds.