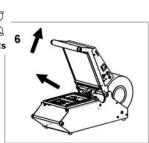

#### **OPERATING PRINCIPLE**

Place your tray and its contents on the mould.

Unroll the film over the tray.

Lower the handle to cut and seal the film.

Keep the 2 handles pressed together for a few seconds.

The tray is sealed and can be removed.

Need more information?

Contact the sales department: +33 (0)4 74 00 59 54

2