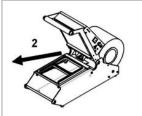

#### **OPERATING PRINCIPLE**

Place your tray and its contents on the mould.

Unroll the film over the tray.

Lower the handle to cut and seal the film.

Keep the 2 handles pressed together for a few seconds.