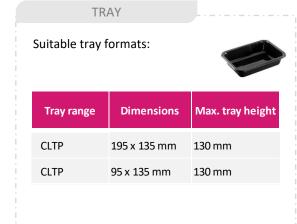

<sup>\*</sup> Dimensions open cover

Manual closure with double handles

- 195 x 135 mm
- 95 x 135 mm