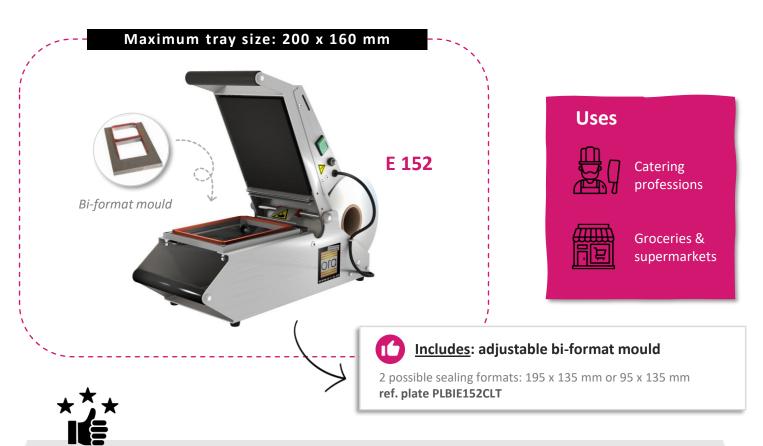

### **MANUAL TRAY SEALER**

E 152

Easy to use and space-saving, this machine seals hermetic film that fits the tray perfectly. Economical thanks to its bi-format mould you can switch from one format to another quickly and easily...

- ✓ Compact and easy to use, for sealing small and medium-sized trays up to a maximum size of 200 x 160 mm.
- ✓ Double handle system for easy and regular sealing.
- ✓ Option: made-to-measure moulds to fit your trays format (please contact us).
- ✓ Stainless steel structure for easy cleaning and better resistance to disinfectants (reduces retention zones).