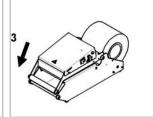

#### **OPERATING PRINCIPLE**

Place your tray and its contents on the mould.

Unroll the film over the tray.

Lower the handle to cut and seal the film.

Keep the 2 handles pressed together for a few seconds.

The tray is sealed and can be removed.

Need more information?

Contact the sales department: +33 (0)4 74 00 59 54

2