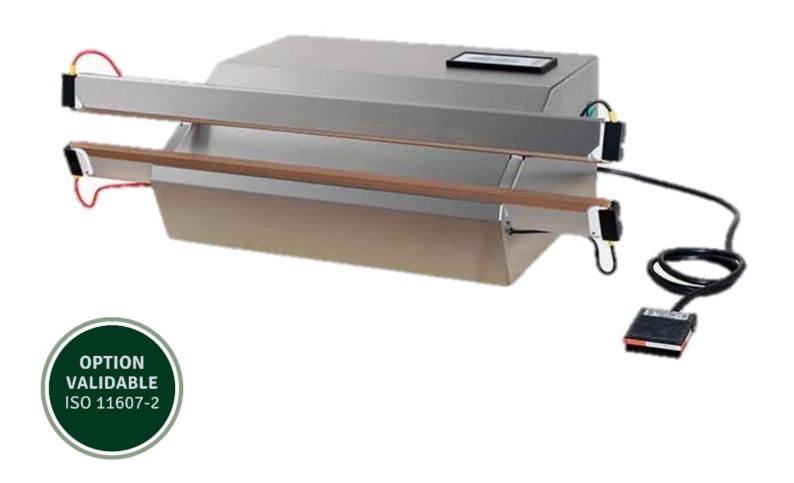

# IMPULSE WELDING MACHINES SI 520 / 720 /1020

### Impulse welding machines

with pneumatic sealing designed for the sealing of flexible materials such as : PE, ALU PE, TYVEK, PET, non-woven, PAPER.

Machines complying with ISO 11607-2 and EN868-5 standards

#### **General features**

- Memorization of up to 9 programs
- Bi-active or mono welding
- Pneumatic supply: 6 bars
- Adjustment of the welding and cooling time
- Construction: stainless steel casing and anodized aluminum parts

### **Options**

- Work surface
- > Frame for vertical welding
- > Sheath unwinder
- Control pedal

#### **Optional ISO 11607-2 standard:**

Blocking in case of non-compliance with any of the parameters used to qualify the sealer.

Temperature - Force - Time, are precisely controlled up to 60 times per second during the sealing cycle, in order to guarantee the repeatability of the sealing quality.