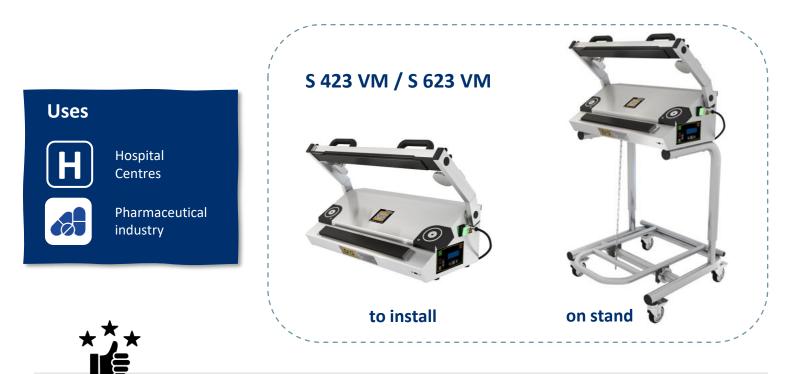

### S 423 - S 623

These triband impulse welders with automatic thermal cutting (central weld) allow to make 3 parallel welds 416 or 615 mm long, for safe evacuation of bulky waste at the isolator outlet. The magnetic locking system ensures constant and regular pressure over the entire welding zone, resulting in a hermetic seal that prevents any leakage or contamination during transport and storage of the packages produced.

- ✓ Produce 3 welds simultaneously using two ribbons + 1 central round wire.
- ✓ Automatic thermal cutting of the sleeve using the central wire: double containment integrity maintained.
- ✓ 175 mm jaw opening for easy evacuation of bulky parcels.
- ✓ Sealing bar held in place by magnetic lock.
- ✓ Stainless steel structure for easy cleaning and improved resistance to disinfectants (reduced retention areas).
- ✓ Electronic regulation of welding and cooling times.
- $\checkmark$  Soft keyboard with digital display for settings and indication of data to the operator.