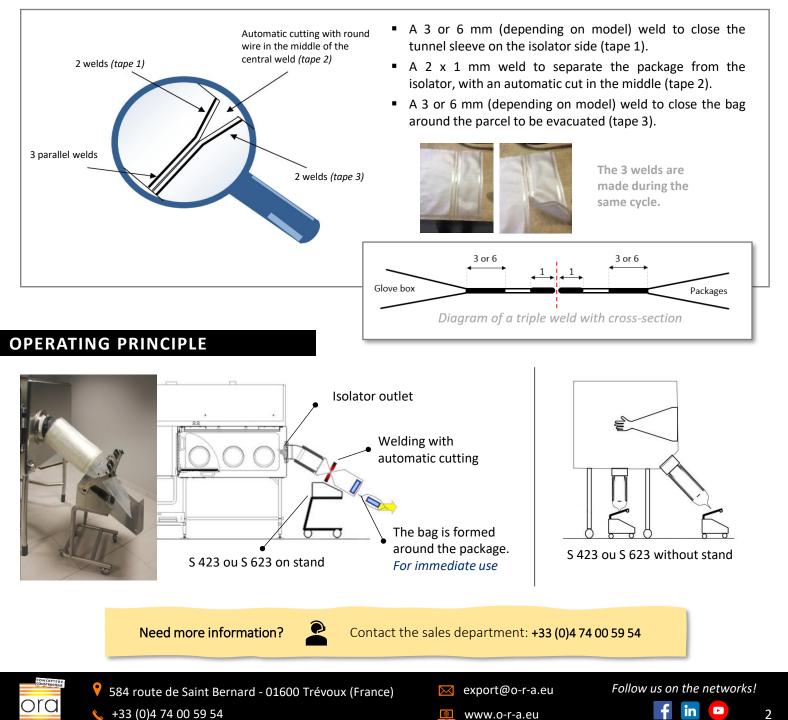

### S 423 - S 623

These triband impulse welders with automatic thermal cutting (central weld) allow to make 3 parallel welds 416 or 615 mm long, for safe evacuation of bulky waste at the isolator outlet. The magnetic locking system ensures constant and regular pressure over the entire welding zone, resulting in a hermetic seal that prevents any leakage or contamination during transport and storage of the packages produced.

- ✓ Produce 3 welds simultaneously using two ribbons + 1 central round wire.
- ✓ Automatic thermal cutting of the sleeve using the central wire: double containment integrity maintained.
- ✓ 175 mm jaw opening for easy evacuation of bulky parcels.
- ✓ Sealing bar held in place by magnetic lock.
- ✓ Stainless steel structure for easy cleaning and improved resistance to disinfectants (reduced retention areas).
- ✓ Electronic regulation of welding and cooling times.
- $\checkmark$  Soft keyboard with digital display for settings and indication of data to the operator.

#### AUTOMATIC CUTTING