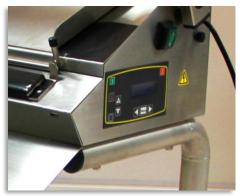

### S 423 - S 623

These triband impulse welders with automatic thermal cutting (central weld) allow to make 3 parallel welds 416 or 615 mm long, for safe evacuation of bulky waste at the isolator outlet. The magnetic locking system ensures constant and regular pressure over the entire welding zone, resulting in a hermetic seal that prevents any leakage or contamination during transport and storage of the packages produced.

- ✓ Produce 3 welds simultaneously using two ribbons + 1 central round wire.
- ✓ Automatic thermal cutting of the sleeve using the central wire: double containment integrity maintained.
- ✓ 175 mm jaw opening for easy evacuation of bulky parcels.
- ✓ Sealing bar held in place by magnetic lock.
- ✓ Stainless steel structure for easy cleaning and improved resistance to disinfectants (reduced retention areas).
- ✓ Electronic regulation of welding and cooling times.
- $\checkmark$  Soft keyboard with digital display for settings and indication of data to the operator.

## **MEDICAL** range

SEALERS ISOLATOR OUTLET

S423 - S623