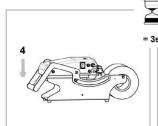

#### **OPERATING PRINCIPLE**

Place your cup and its contents on the mould.

Unroll the film over the cup.

Lower the handle to cut and seal the film.

Keep the 2 handles pressed together for a few seconds.

The film is sealed to the container with a cut around.