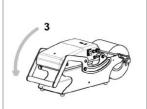

#### **OPERATING PRINCIPLE**

Place your cup and its contents on the mould.

Unroll the film over the cup.

Lower the handle to cut and seal the film.

Keep the 2 handles pressed together for a few seconds.

The film is sealed to the container with a cut around.