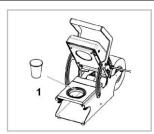

#### **OPERATING PRINCIPLE**

Place your cup and its contents on the mould.

Unroll the film over the cup.

Lower the handle to cut and seal the film.

Keep the 2 handles pressed together for a few seconds.

The film is sealed to the container with a cut around.