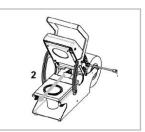

#### **OPERATING PRINCIPLE**

Place your cup and its contents on the mould.

Unroll the film over the cup.

Lower the handle to cut and seal the film.

Keep the 2 handles pressed together for a few seconds.

The film is sealed to the container with a cut around.