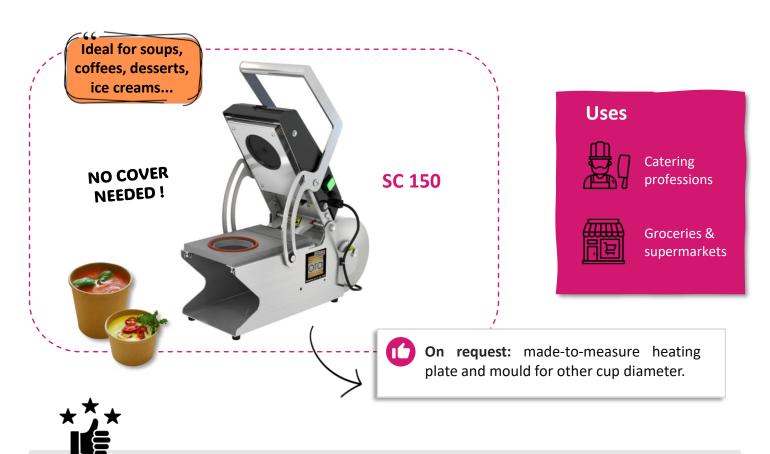

## **DIE-CUT SEALERS** OF CUPS

**SC 150** 

Easy to use and space-saving, this machine seals a hermetic film on the cups with a cut around. Thanks to its power-assisted system, pressure is applied effortlessly, for a constant result whatever the operator is.

- ✓ Compact and easy to use, for sealing Ø90, Ø95, Ø97 or 121 mm cups (max).
- ✓ Handle system with reinforced pressure for easy, effortless sealing.
- ✓ Perfect finish with film cut around and easy-open tab.
- ✓ Stainless steel structure for easy cleaning and better resistance to disinfectants (reduces retention zones).