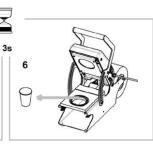

#### **OPERATING PRINCIPLE**

Place your cup and its contents on the mould.

Unroll the film over the cup.

Lower the handle to cut and seal the film.

Keep the 2 handles pressed together for a few seconds.

The film is sealed to the container with a cut around.