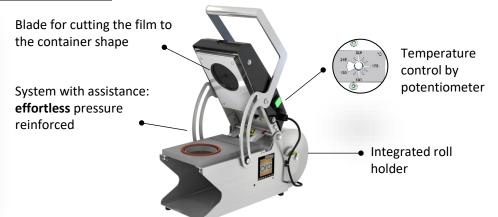

- ✓ Compact and easy to use, for sealing Ø90, Ø95, Ø97 or 121 mm cups (max).
- ✓ Handle system with reinforced pressure for easy, effortless sealing.
- ✓ Perfect finish with film cut around and easy-open tab.
- ✓ Stainless steel structure for easy cleaning and better resistance to disinfectants (reduces retention zones).

### **TECHNICAL DATA**

| MODEL  | *               | Ø                           | 0            | Ø            | <b>1</b> 🗎    | KG    | -W-   | <b>(b)</b>        |
|--------|-----------------|-----------------------------|--------------|--------------|---------------|-------|-------|-------------------|
| SC 150 | 52 x 22 x 54 cm | Ø90, Ø95 ou<br>Ø97, Ø121 mm | 150 mm (max) | 200 mm (max) | potentiometer | 11 kg | 100 W | 230 V<br>50/60 Hz |

#### **EQUIPMENT**