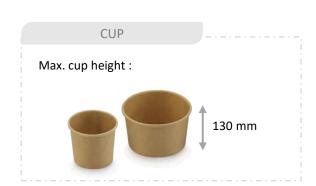

### **TECHNICAL DATA**

| MODEL  | *               | Ø                           | 0            | Ø            | <b>1</b> 🗎    | KG    | -W-   | <b>(b)</b>        |
|--------|-----------------|-----------------------------|--------------|--------------|---------------|-------|-------|-------------------|
| SC 150 | 52 x 22 x 54 cm | Ø90, Ø95 ou<br>Ø97, Ø121 mm | 150 mm (max) | 200 mm (max) | potentiometer | 11 kg | 100 W | 230 V<br>50/60 Hz |