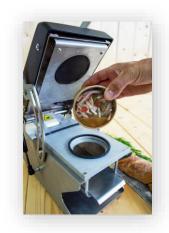

#### **OPERATING PRINCIPLE**

Place your cup and its contents on the mould.

Unroll the film over the cup.

Lower the handle to cut and seal the film.

Keep the 2 handles pressed together for a few seconds.

The film is sealed to the container with a cut around.