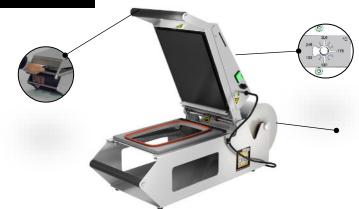

<sup>\*</sup> Dimensions open cover

Manual closure with double handles

Temperature control by potentiometer

Integrated roll holder

#### **ADAPTED TOOLS**