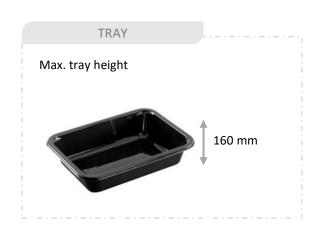

### **MANUAL TRAY SEALER**

E 193

Practical and space-saving, this manual tray machine seals a hermetic film that fits the tray perfectly. It is equipped with a potentiometer for temperature control.

- ✓ Compact and easy to use, for sealing trays up to a maximum size of 270 x 190 mm.
- ✓ Double handle system for easy and regular sealing.
- ✓ Stainless steel structure for easy cleaning and better resistance to disinfectants (reduces retention zones).

#### **TECHNICAL DATA**

| MODEL | *                   | 0            | Ø            |               | KG      | -W-   | <b>(b)</b>     |
|-------|---------------------|--------------|--------------|---------------|---------|-------|----------------|
| E 193 | 58,5 x 25 x 55,9 cm | 190 mm (max) | 200 mm (max) | potentiometer | 10,5 kg | 600 W | 230 V 50/60 Hz |