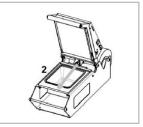

#### **OPERATING PRINCIPLE**

Place your tray and its contents on the mould.

Unroll the film over the tray.

Lower the handle to cut and seal the film.

Keep the 2 handles pressed together for a few seconds.