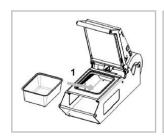

#### **OPERATING PRINCIPLE**

Place your tray and its contents on the mould.

Unroll the film over the tray.

Lower the handle to cut and seal the film.

Keep the 2 handles pressed together for a few seconds.