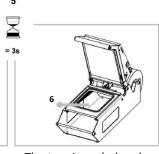

#### **OPERATING PRINCIPLE**

Place your tray and its contents on the mould.

Unroll the film over the tray.

Lower the handle to cut and seal the film.

Keep the 2 handles pressed together for a few seconds.

The tray is sealed and ready to use.

Need more information?

Contact the sales department: +33 (0)4 74 00 59 54