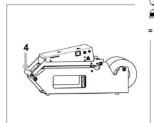

### **MANUAL TRAY SEALER**

E 193

Practical and space-saving, this manual tray machine seals a hermetic film that fits the tray perfectly. It is equipped with a potentiometer for temperature control.

- ✓ Compact and easy to use, for sealing trays up to a maximum size of 270 x 190 mm.
- ✓ Double handle system for easy and regular sealing.
- ✓ Stainless steel structure for easy cleaning and better resistance to disinfectants (reduces retention zones).

<sup>\*</sup> Dimensions open cover

Manual closure with double handles

Temperature control by potentiometer

Integrated roll holder