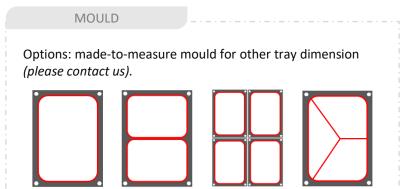

Double handle system for easy and regular sealing.
- ✓ Stainless steel structure for easy cleaning and better resistance to disinfectants (reduces retention zones).







**Compatible materials** Bio-sourced or compostable











www.o-r-a.eu







# FOOD range



#### **TECHNICAL DATA**

| MODEL | *                   | 0            | Ø            |               | KG      | -W-   | <b>(b)</b>     |
|-------|---------------------|--------------|--------------|---------------|---------|-------|----------------|
| E 193 | 58,5 x 25 x 55,9 cm | 190 mm (max) | 200 mm (max) | potentiometer | 10,5 kg | 600 W | 230 V 50/60 Hz |

<sup>\*</sup> Dimensions open cover



Manual closure with double handles



Temperature control by potentiometer

Integrated roll holder

#### **ADAPTED TOOLS**





#### **OPERATING PRINCIPLE**



Place your tray and its contents on the mould.



Unroll the film over the tray.



Lower the handle to cut and seal the film.



Keep the 2 handles pressed together for a few seconds.



The tray is sealed and ready to use.

Need more information?



Contact the sales department: +33 (0)4 74 00 59 54