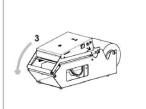

#### **OPERATING PRINCIPLE**

Place your tray and its contents on the mould.

Unroll the film over the tray.

Lower the handle to cut and seal the film.

Keep the 2 handles pressed together for a few seconds.

The tray is sealed and ready to use.

Need more information?

Contact the sales department: +33 (0)4 74 00 59 54