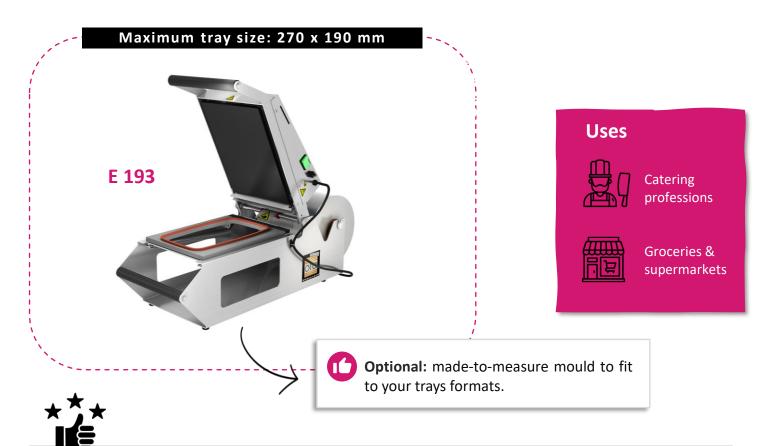

### **MANUAL TRAY SEALER**

E 193

Practical and space-saving, this manual tray machine seals a hermetic film that fits the tray perfectly. It is equipped with a potentiometer for temperature control.

- ✓ Compact and easy to use, for sealing trays up to a maximum size of 270 x 190 mm.
- ✓ Double handle system for easy and regular sealing.
- ✓ Stainless steel structure for easy cleaning and better resistance to disinfectants (reduces retention zones).

#### **TECHNICAL DATA**

| MODEL | *                   | 0            | Ø            |               | KG      | -W-   | <b>(b)</b>     |
|-------|---------------------|--------------|--------------|---------------|---------|-------|----------------|
| E 193 | 58,5 x 25 x 55,9 cm | 190 mm (max) | 200 mm (max) | potentiometer | 10,5 kg | 600 W | 230 V 50/60 Hz |

<sup>\*</sup> Dimensions open cover

Manual closure with double handles

Temperature control by potentiometer

Integrated roll holder