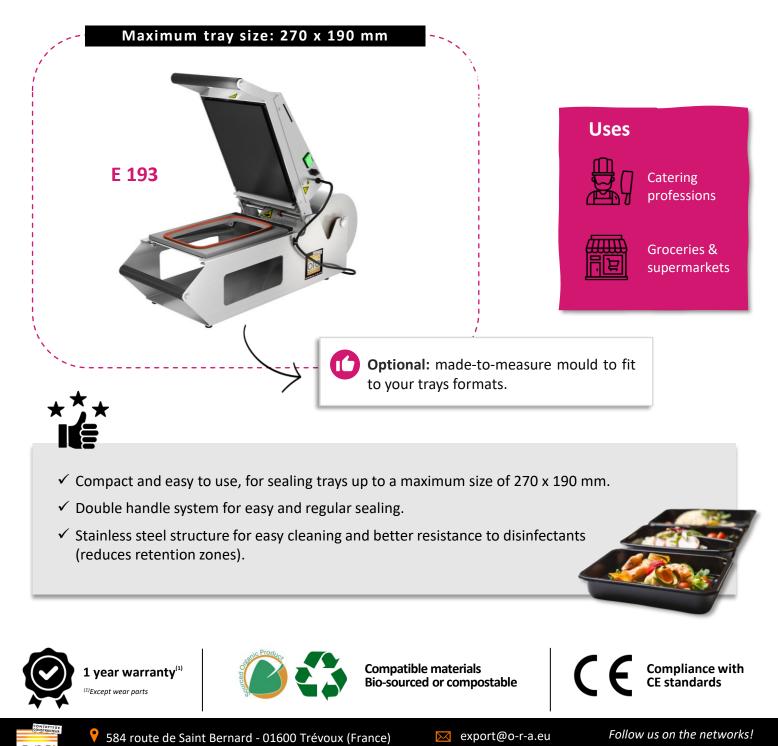

## FOOD range

+33 (0)4 74 00 59 54

Practical and space-saving, this manual tray machine seals a hermetic film that fits the tray perfectly. It is equipped with a potentiometer for temperature control.

www.o-r-a.eu