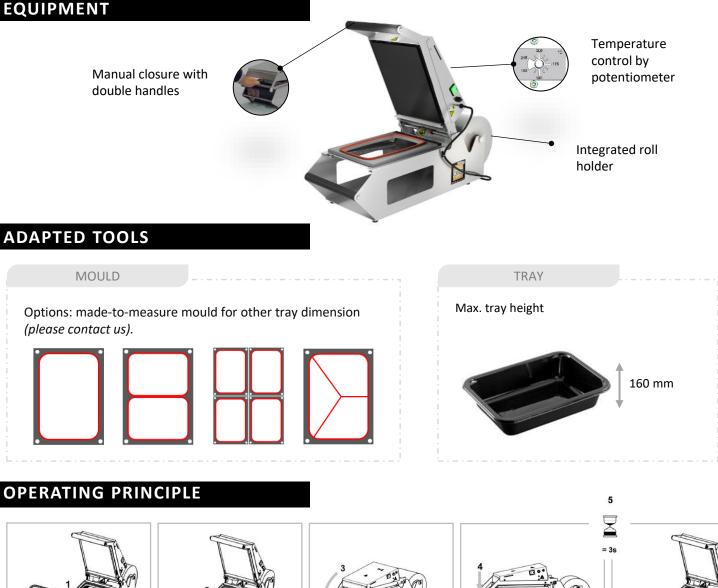

EQUIPMENT

Place your tray and its contents on the mould.

Unroll the film over the tray.

Lower the handle to cut and seal the film.

Keep the 2 handles pressed together for a few seconds.

The tray is sealed and ready to use.